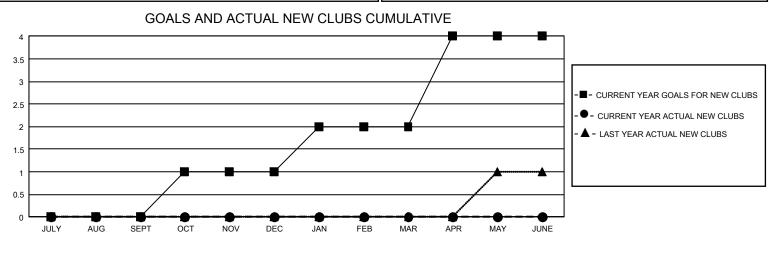

## GAT MONTHLY MEMBERSHIP PROGRESS REPORT

GMT Constitutional Area 8, Group C

REPORT DOES NOT INCLUDE CLUBS IN UNDISTRICTED AREAS.

| Clubs                 |               |           |               | Members               |                         |                         |                                                    |
|-----------------------|---------------|-----------|---------------|-----------------------|-------------------------|-------------------------|----------------------------------------------------|
| RESULTS FOR 2022-2023 |               |           |               | RESULTS FOR 2022-2023 |                         |                         |                                                    |
| QUARTER               | NEW CLUB GOAL | NEW CLUBS | DROPPED CLUBS |                       | MBER GROWTH NET<br>GOAL | MEMBER GROWTH<br>ACTUAL | DROPPED MEMBERS<br>ACTUAL (including<br>transfers) |
| JULY/AUG/SEPT         | г 0           | 0         | 0             | JULY/AUG/SEPT         | 50                      | 73                      | 70                                                 |
| OCT/NOV/DEC           | 3             | 0         | 0             | OCT/NOV/DEC           | 50                      | 58                      | 115                                                |
| JAN/FEB/MAR           | 3             | 0         | 0             | JAN/FEB/MAR           | 60                      | 85                      | 78                                                 |
| APR/MAY/JUNE          | 6             | 0         | 0             | APR/MAY/JUNE          | 60                      | 0                       | 0                                                  |