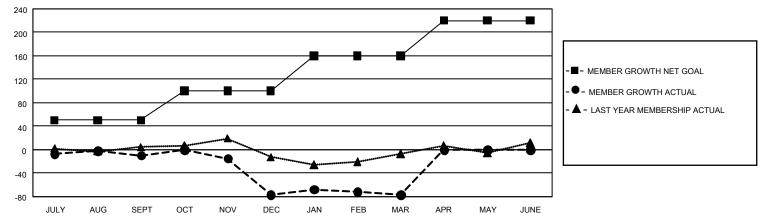

## GAT MONTHLY MEMBERSHIP PROGRESS REPORT

GMT Constitutional Area 8, Group C

REPORT DOES NOT INCLUDE CLUBS IN UNDISTRICTED AREAS.

| Clubs                 |               |           |               | Members               |                         |                         |                                                    |
|-----------------------|---------------|-----------|---------------|-----------------------|-------------------------|-------------------------|----------------------------------------------------|
| RESULTS FOR 2022-2023 |               |           |               | RESULTS FOR 2022-2023 |                         |                         |                                                    |
| QUARTER               | NEW CLUB GOAL | NEW CLUBS | DROPPED CLUBS |                       | MBER GROWTH NET<br>GOAL | MEMBER GROWTH<br>ACTUAL | DROPPED MEMBERS<br>ACTUAL (including<br>transfers) |
| JULY/AUG/SEPT         | г 0           | 0         | 0             | JULY/AUG/SEPT         | 50                      | 73                      | 70                                                 |
| OCT/NOV/DEC           | 3             | 0         | 0             | OCT/NOV/DEC           | 50                      | 58                      | 115                                                |
| JAN/FEB/MAR           | 3             | 0         | 0             | JAN/FEB/MAR           | 60                      | 85                      | 78                                                 |
| APR/MAY/JUNE          | 6             | 0         | 0             | APR/MAY/JUNE          | 60                      | 0                       | 0                                                  |